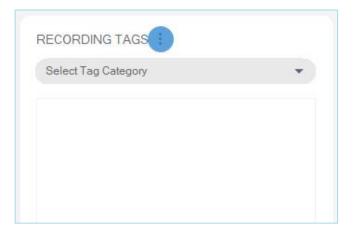

# How to edit tag categories/options

You can edit the tag categories and options from within the control software. Open the edit dialog by clicking on the tag setup button, when prompted please provide the password created by your system administrator.