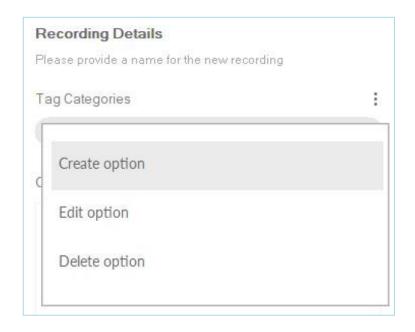

Once the category has been selected. Click on the **Option Actions** button.

| Options |  |
|---------|--|
|         |  |

The action menu will appear. Select the action labelled: Create option

A dialog will then appear prompting you to enter an option name. We have entered My New Option in this instance. Click the **Submit** button to add the new option to the system.