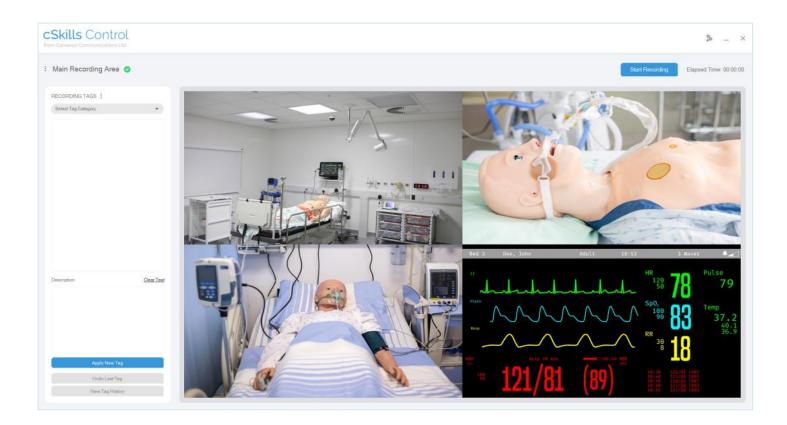

# How to open the **cSkills** Control software

If the cSkills Control software has been successfully installed on your computer, you should notice the following icon on your desktop:

Double click the icon. It may take a second or two for the software to load while it connects to the recorder and camera streams. If loaded successfully and a connection to the recorder and each camera is available, the software will appear as follows:

## PLEASE NOTE

Your system administrator may set a password that must be entered to obtain access to the control program. If this is set, the login page will appear before the view above is loaded