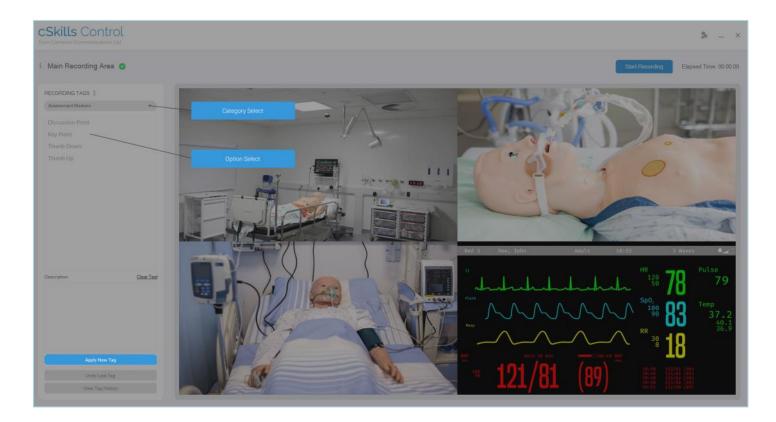

# How to apply tag points during a recording

To mark points of interest that can be reviewed during playback, it is useful to apply **tag points** throughout the recording.

The tags are arranged in to pre-programmed categories each of which contain tag options.

To apply a tag, select the tag category and option then click on the button labelled "Apply New Tag".